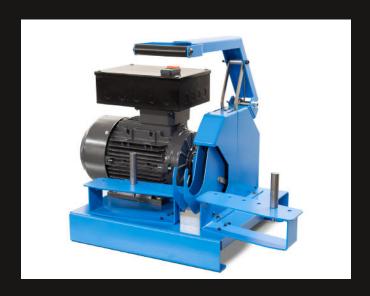

## **OM-09**

Bench mounted 1phz or 3phz hose cutting machine. Specifically designed to cut tough 4 wire hoses cleanly and efficiently.

- Cutting capacity 11/4" 4 wire and
  2" industrial hose.
- Lightweight and portable design.
- Perfect for an 11/4" 4 wire workshop set up.

| TECHNICAL DATA |                                                                 |
|----------------|-----------------------------------------------------------------|
| Hose capacity: | 11/4" 4 wire and 2" industrial                                  |
| Motor:         | 220/240 single phase 50/60hz - 380/440 three phase 50/60hz      |
| Blade:         | Slotted hose cutting blade to reduce heat & increase blade life |
| Extraction:    | 38mm Extraction port                                            |
| Weight:        | 32kg                                                            |